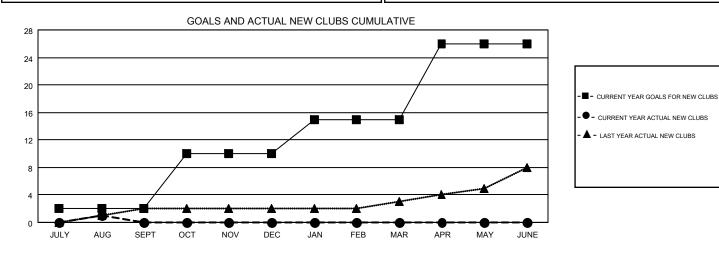

## GMT CA 7

|                       | Club          | s         |               | Members               |                           |                         |                                                    |  |  |
|-----------------------|---------------|-----------|---------------|-----------------------|---------------------------|-------------------------|----------------------------------------------------|--|--|
| RESULTS FOR 2019-2020 |               |           |               | RESULTS FOR 2019-2020 |                           |                         |                                                    |  |  |
| QUARTER               | NEW CLUB GOAL | NEW CLUBS | DROPPED CLUBS | QUARTER               | MEMBER GROWTH NET<br>GOAL | MEMBER GROWTH<br>ACTUAL | DROPPED<br>MEMBERS ACTUAL<br>(including transfers) |  |  |
| JULY/AUG/SEPT         | 2             | 1         | 7             | JULY/AUG/SEPT         | 552                       | 811                     | 509                                                |  |  |
| OCT/NOV/DEC           | 8             | 0         | 0             | OCT/NOV/DEC           | 481                       | 0                       | 0                                                  |  |  |
| JAN/FEB/MAR           | 5             | 0         | 0             | JAN/FEB/MAR           | 502                       | 0                       | 0                                                  |  |  |
| APR/MAY/JUNE          | 11            | 0         | 0             | APR/MAY/JUNE          | 501                       | 0                       | 0                                                  |  |  |