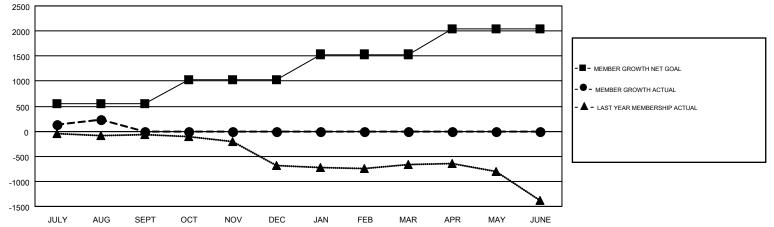

## GMT CA 7

|                       | Club          | s         |               | Members               |                           |                         |                                                    |  |  |
|-----------------------|---------------|-----------|---------------|-----------------------|---------------------------|-------------------------|----------------------------------------------------|--|--|
| RESULTS FOR 2019-2020 |               |           |               | RESULTS FOR 2019-2020 |                           |                         |                                                    |  |  |
| QUARTER               | NEW CLUB GOAL | NEW CLUBS | DROPPED CLUBS | QUARTER               | MEMBER GROWTH NET<br>GOAL | MEMBER GROWTH<br>ACTUAL | DROPPED<br>MEMBERS ACTUAL<br>(including transfers) |  |  |
| JULY/AUG/SEPT         | 2             | 1         | 7             | JULY/AUG/SEPT         | 552                       | 811                     | 509                                                |  |  |
| OCT/NOV/DEC           | 8             | 0         | 0             | OCT/NOV/DEC           | 481                       | 0                       | 0                                                  |  |  |
| JAN/FEB/MAR           | 5             | 0         | 0             | JAN/FEB/MAR           | 502                       | 0                       | 0                                                  |  |  |
| APR/MAY/JUNE          | 11            | 0         | 0             | APR/MAY/JUNE          | 501                       | 0                       | 0                                                  |  |  |